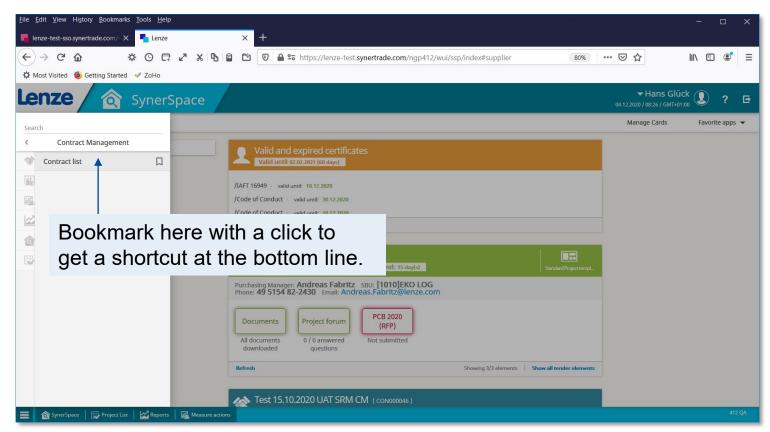

## Starting point of the portal is always the **"3 stripes icon"** on the left hand corner below!

# Starting point of the portal is always the **"3 stripes icon"** on the left hand corner below!