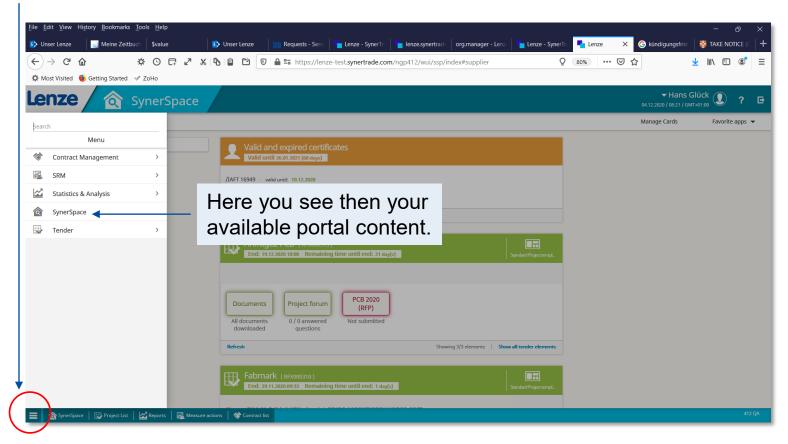

## Starting point of the portal is always the **"3 stripes icon"** on the left hand corner below!

# Starting point of the portal is always the **"3 stripes icon"** on the left hand corner below!